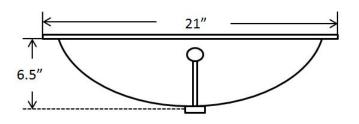

Dimensions: Outer 21" x 14.5", 6.5" depth Inner 19" x 12.5", 6.5" depth

For more information scan our QR code.

- iPhone open camera and hover over code click on pop-up and it will redirect you
- Andriod download QR app Lighting QR and follow instructions