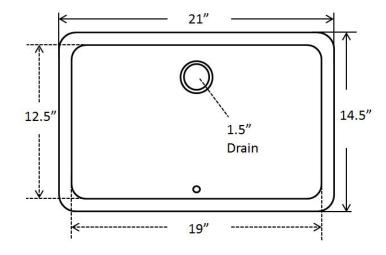

Dimensions: Outer 21" x 14.5", 6.5" depth Inner 19" x 12.5", 6.5" depth

For more information scan our QR code.

- iPhone open camera and hover over code click on pop-up and it will redirect you
- Andriod download QR app Lighting QR and follow instructions