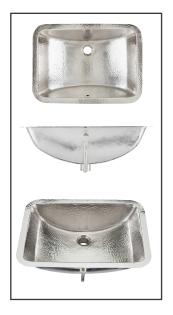

## Taxco Taxco Hammered Nickel

(Formally Starr)

Item: BRU-2115BRN

- Rectangular hand hammered nickel18 gauge
- Easy to clean and maintain
- Sound dampening panels and coating to reduce noise
- Rigorously tested to ensure no puddling or leaking
- Coordinating drain available
- Limited Lifetime Warranty

Dimensions: Outer 21" x 14.5", 6.5" depth Inner 19" x 12.5", 6.5" depth

For more information scan our QR code.

- iPhone open camera and hover over code click on pop-up and it will redirect you
- Andriod download QR app Lighting QR and follow instructions